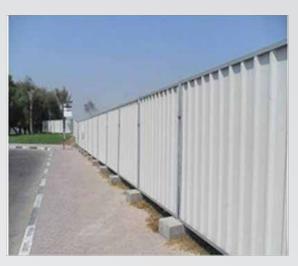

## **EMBUILD FENCING PANELS (Discontinuous Fencing)**

Fencing sheet -Size: Generally 2m. width x 2m. height (other sheet sizes can be made on order). Overall height - 2.2m

- 0.3mm 7mm Polyester RAL 9002 (Off white) color coated GI sheets 2 sheets (cover width each 1000mm), of 2m height. Other color sheets also offered subject to qty. of requirement.
- U Channels on Top and Bottom 41/40mm x41/40mmx 41/40mm, 1 1.5mm mm Thk. Mill Finish Gl. 2m length 2 Pcs.
- 0.9 mm 1.2mm Mill Finish GI Pipe 40 mm Outer Dia, 2.2m length 2 sides + Diagonal Supporting pipe 1.6 m.
- Rapid Clamp to connect the Diagonal pipe for back support.
- Sizes of the Concrete Blocks: 600mm x 400mm x 200mm or 500mm x 300mm x 200mm or 400mm x 400mm x 200mm (depending on customer requirement)