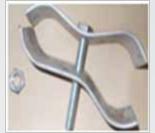

## **EMBUILD FENCING PANELS (Discontinuous Fencing)**

Fencing sheet -Size: Generally 2m. width x 2m. height (other sheet sizes can be made on order). Overall height - 2.2m

- 0.3mm 7mm Polyester RAL 9002 (Off white) color coated GI sheets 2 sheets (cover width each 1000mm), of 2m height. Other color sheets also offered subject to qty. of requirement.
- U Channels on Top and Bottom 41/40mm x41/40mmx 41/40mm, 1 1.5mm mm Thk. Mill Finish Gl. 2m length 2 Pcs.
- 0.9 mm 1.2mm Mill Finish GI Pipe 40 mm Outer Dia, 2.2m length 2 sides + Diagonal Supporting pipe 1.6 m.
- Rapid Clamp to connect the Diagonal pipe for back support.
- Sizes of the Concrete Blocks: 600mm x 400mm x 200mm or 500mm x 300mm x 200mm or 400mm x 400mm x 200mm (depending on customer requirement)