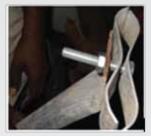

## **EMBUILD FENCING PANELS (Discontinuous Fencing)**

Fencing sheet -Size: Generally 2m. width x 2m. height (other sheet sizes can be made on order). Overall height - 2.2m

- 0.3mm 7mm Polyester RAL 9002 (Off white) color coated GI sheets 2 sheets (cover width each 1000mm), of 2m height. Other color sheets also offered subject to qty. of requirement.
- U Channels on Top and Bottom 41/40mm x41/40mmx 41/40mm, 1 1.5mm mm Thk. Mill Finish Gl. 2m length 2 Pcs.
- 0.9 mm 1.2mm Mill Finish GI Pipe 40 mm Outer Dia, 2.2m length 2 sides + Diagonal Supporting pipe 1.6 m.
- Rapid Clamp to connect the Diagonal pipe for back support.
- Sizes of the Concrete Blocks: 600mm x 400mm x 200mm or 500mm x 300mm x 200mm or 400mm x 400mm x 200mm (depending on customer requirement)