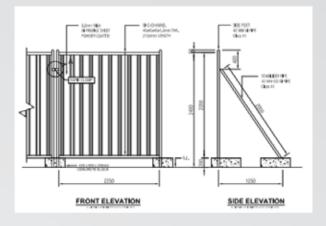

## **EMBUILD FENCING PANELS (Discontinuous Fencing)**

Fencing sheet -Size: Generally 2m. width x 2m. height (other sheet sizes can be made on order). Overall height - 2.2m

- 0.3mm 7mm Polyester RAL 9002 (Off white) color coated GI sheets 2 sheets (cover width each 1000mm), of 2m height. Other color sheets also offered subject to qty. of requirement.
- U Channels on Top and Bottom 41/40mm x41/40mmx 41/40mm, 1 1.5mm mm Thk. Mill Finish Gl. 2m length 2 Pcs.
- 0.9 mm 1.2mm Mill Finish GI Pipe 40 mm Outer Dia, 2.2m length 2 sides + Diagonal Supporting pipe 1.6 m.
- Rapid Clamp to connect the Diagonal pipe for back support.
- Sizes of the Concrete Blocks: 600mm x 400mm x 200mm or 500mm x 300mm x 200mm or 400mm x 400mm x 200mm (depending on customer requirement)