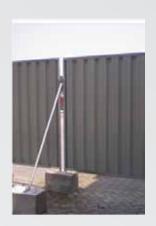

## **EMBUILD FENCING PANELS (Discontinuous Fencing)**

Fencing sheet -Size: Generally 2m. width x 2m. height (other sheet sizes can be made on order). Overall height - 2.2m

- 0.3mm 7mm Polyester RAL 9002 (Off white) color coated GI sheets 2 sheets (cover width each 1000mm), of 2m height. Other color sheets also offered subject to qty. of requirement.
- U Channels on Top and Bottom 41/40mm x41/40mmx 41/40mm, 1 1.5mm mm Thk. Mill Finish Gl. 2m length 2 Pcs.
- 0.9 mm 1.2mm Mill Finish GI Pipe 40 mm Outer Dia, 2.2m length 2 sides + Diagonal Supporting pipe 1.6 m.
- Rapid Clamp to connect the Diagonal pipe for back support.
- Sizes of the Concrete Blocks: 600mm x 400mm x 200mm or 500mm x 300mm x 200mm or 400mm x 400mm x 200mm (depending on customer requirement)