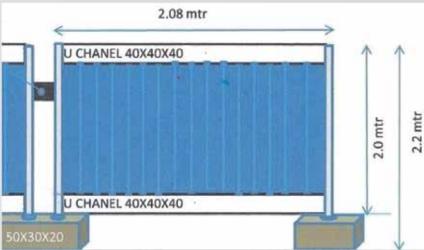

## **EMBUILD FENCING PANELS (Discontinuous Fencing)**

Fencing sheet -Size: Generally 2m. width x 2m. height (other sheet sizes can be made on order). Overall height - 2.2m

- 0.3mm 7mm Polyester RAL 9002 (Off white) color coated GI sheets 2 sheets (cover width each 1000mm), of 2m height. Other color sheets also offered subject to qty. of requirement.
- U Channels on Top and Bottom 41/40mm x41/40mmx 41/40mm, 1 1.5mm mm Thk. Mill Finish Gl. 2m length 2 Pcs.
- 0.9 mm 1.2mm Mill Finish GI Pipe 40 mm Outer Dia, 2.2m length 2 sides + Diagonal Supporting pipe 1.6 m.
- Rapid Clamp to connect the Diagonal pipe for back support.
- Sizes of the Concrete Blocks: 600mm x 400mm x 200mm or 500mm x 300mm x 200mm or 400mm x 400mm x 200mm (depending on customer requirement)