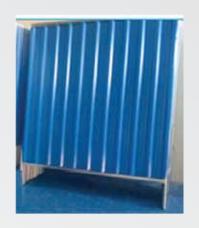

## **EMBUILD FENCING PANELS (Discontinuous Fencing)**

Fencing sheet -Size: Generally 2m. width x 2m. height (other sheet sizes can be made on order). Overall height - 2.2m

- 0.3mm 7mm Polyester RAL 9002 (Off white) color coated GI sheets 2 sheets (cover width each 1000mm), of 2m height. Other color sheets also offered subject to qty. of requirement.
- U Channels on Top and Bottom 41/40mm x41/40mmx 41/40mm, 1 1.5mm mm Thk. Mill Finish Gl. 2m length 2 Pcs.
- 0.9 mm 1.2mm Mill Finish GI Pipe 40 mm Outer Dia, 2.2m length 2 sides + Diagonal Supporting pipe 1.6 m.
- Rapid Clamp to connect the Diagonal pipe for back support.
- Sizes of the Concrete Blocks: 600mm x 400mm x 200mm or 500mm x 300mm x 200mm or 400mm x 400mm x 200mm (depending on customer requirement)