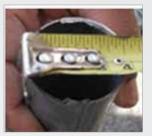

## **EMBUILD FENCING PANELS (Discontinuous Fencing)**

Fencing sheet -Size: Generally 2m. width x 2m. height (other sheet sizes can be made on order). Overall height - 2.2m

- 0.3mm 7mm Polyester RAL 9002 (Off white) color coated GI sheets 2 sheets (cover width each 1000mm), of 2m height. Other color sheets also offered subject to qty. of requirement.
- U Channels on Top and Bottom 41/40mm x41/40mmx 41/40mm, 1 1.5mm mm Thk. Mill Finish Gl. 2m length 2 Pcs.
- 0.9 mm 1.2mm Mill Finish GI Pipe 40 mm Outer Dia, 2.2m length 2 sides + Diagonal Supporting pipe 1.6 m.
- Rapid Clamp to connect the Diagonal pipe for back support.
- Sizes of the Concrete Blocks: 600mm x 400mm x 200mm or 500mm x 300mm x 200mm or 400mm x 400mm x 200mm (depending on customer requirement)